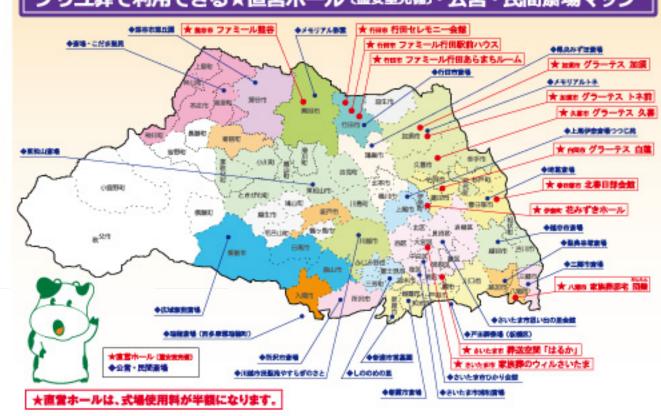

### プリユ葬は、直営ホール〔霊安室完備〕のネットワークで 県内をカバーしています。

★下記の「人形供養祭」を行う直営ホールなども、式場使用料が半額になります。

●熊谷市 ファミール熊谷 (家族ルーム) **第**ヨコカワ 総谷市原島1170-1

(国道407号と第2北大通り角)

●行田市 ファミール行田 (IRRIV)ウス) 第ヨコカワ 行田市栄町8-36 (数父嫁行田市駅:北口正面)

●行田市 ファミール行田 (あらまちルーム) 瀬ヨコカワ 行田市行田11-33 (株父線行田市駅健修7分)

●行田市 行田セレモニー会館

**柳**ヨコカワ 行田市特田1-9-1 (秋公嶋神田駅健歩9分) 樹木葬墓苑ファミール常慶院

**第ヨコカワ 行田市城西4-8-39** (株父親将田駅簡多1分)

プリユ葬で利用できる★直営ホール ((需要室完備)・公営・民間斎場マッフ

■ 今まで、お葬式での問い合わせや相談で、ご不快な思いをされた経験はございませんか? 生協のお葬式「プリユ韓」なら、絶対にそんな思いはさせません。 ご相談やもしもの時には、すぐにお電話を! どんな状況でも、丁寧に対応いたします。